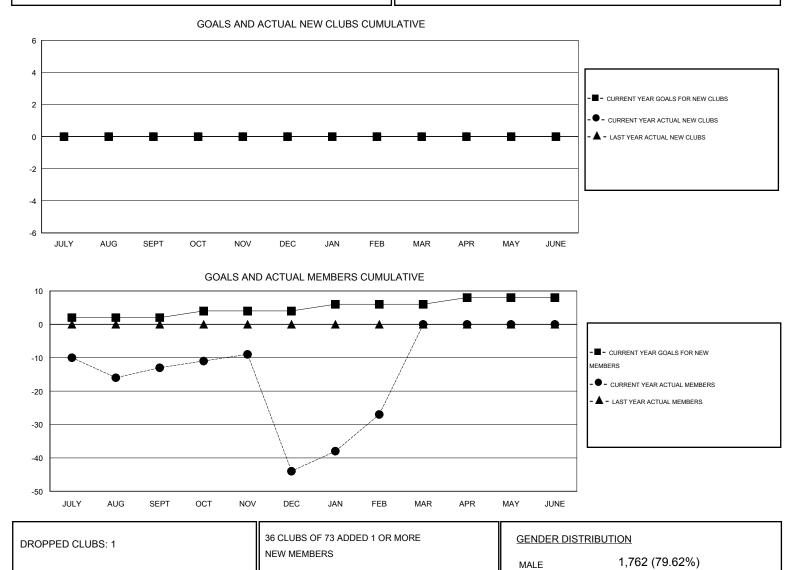

## District 1 BK

Results as of: 2/28/2015

| GMT: OPEN                      |   |   | LOCATIO | N ILLINOIS | -                                |   |    |    | GMT CA 1 |
|--------------------------------|---|---|---------|------------|----------------------------------|---|----|----|----------|
| Clubs<br>RESULTS FOR 2014-2015 |   |   |         |            | Members<br>RESULTS FOR 2014-2015 |   |    |    |          |
|                                |   |   |         |            |                                  |   |    |    |          |
| JULY/AUG/SEPT                  | 0 | 0 | 0       | 0          | JULY/AUG/SEPT                    | 2 | 28 | 41 | -13      |
| OCT/NOV/DEC                    | 0 | 0 | 1       | -1         | OCT/NOV/DEC                      | 2 | 42 | 73 | -31      |
| JAN/FEB/MAR                    | 0 | 0 | 0       | 0          | JAN/FEB/MAR                      | 2 | 46 | 29 | 17       |
| APR/MAY/JUNE                   | 0 | 0 | 0       | 0          | APR/MAY/JUNE                     | 2 | 0  | 0  | 0        |

| 143 |  |  |
|-----|--|--|

CLICK HERE FOR HEALTH

ASSESSMENT DATA

25

18

100

OTHER

TOTAL

DECEASED

CLUB CANCELLED

DROPPED MEMBERS

325

159

166

451 (20.38%)

FEMALE